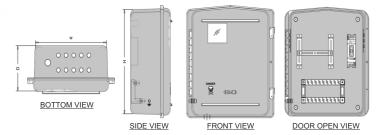

## LTCT/HT/AMR METER BOX

#### **APPLICATION**

**METER BOX** Single/Three Phase Whole Current Meters & Ct operated Meters

LTCT/HT/AMR METER BOX

MULTI METER BOX Single/Three Phase Multi Meters