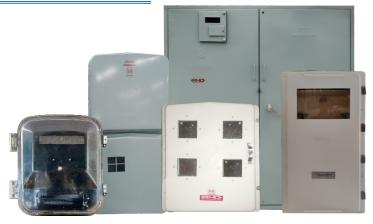

### **METER BOX FOR ENERGY METERS**

We offer IP Enclosures in various material and sizes to enclose and protect Energy Meters. RMC Enclosures are provided with IP Level from IP-33 to IP-65 and are customized as per the customers requirements like Push Fit Type Locking System, Sensor System, with Louvers etc. All our Enclosures are tamper proof/theft proof and are fire Resistant, UV Resistant and Self Extinguishing, which is an essential requirement with electrical utilities. DT Meter Boxes are available with the option of Modem Mounting Arrangements, TTB,CT's etc. as per the customers requirements. The Applicable Standards are IS:13947 (part-1) for Ingress Protection, IS:13410 for SMC Materials, IS:14772 for Enclosures and other tests as per customers requirements. Various Sizes are listed, however other dimensions may also be made as per the customer's requirements.

#### **APPLICATION**

**METER BOX** Single/Three Phase Whole Current Meters & Ct operated Meters

LTCT/HT/AMR METER BOX

MULTI METER BOX Single/Three Phase Multi Meters