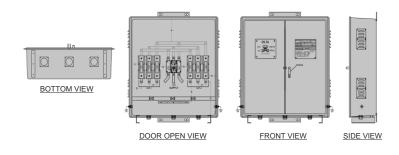

X700X220                  |
| DB10070-S    | 1000X700X250                  |
| DB100100     | 1000x1000x325                 |
| DDDB2822     | 285X225X120                   |
| DDDB4230     | 418X300X120                   |
| DDDB10050    | 1000X500X170                  |
| DDDB100100   | 1000X1000X325                 |
| DDDB130105   | 1305X1050X325                 |
| PCDB2525     | 250X250X160                   |
| PCDB3527     | 350X270X200                   |
| PCDB4030     | 400X300X190                   |

Note: Please ask for more available or current DIE list if required

# Distribution\_Box\_16\_KVA with Meter Arrangement



DANGER 415 volts ४१५ व्होल्ट्स

खतरा

# Distribution\_Box\_25\_KVA with 2 O/G Connection



# Distribution\_Box 100\_250\_630\_KVA with Switch Disconnector



## **JUNCTION BOXES**

We offer the largest variety of Junction boxes with variations like single/three phase incoming and polyphase outgoing, All the Junction Boxes are protected with various level of INGRESS protection till IP-65. The Applicable Standards are IS:13947(part-1) for ingress protection, Is:13410 for SMC Materials, IS:14772 for Enclosures,

#### **APPLICATION**

Pole Mounted Junction Boxes with Distribution Blocks, Control Terminal Box, Aerial Fuse Box, Wall mounted control Panel

#### **MATERIAL**

SMC, Polycarbonate, Mild Steel (Deep Drawn & Fabrication)

| Product Code | Dimensions in MM H x W x D |
|--------------|----------------------------|
| Jb1010       | 103×103×73                 |
| JB1816       | 185x165x60                 |
| JB1510       | 155x100x60