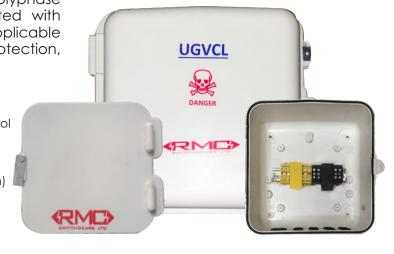

### **METER BOX FOR ENERGY METERS**

We offer IP Enclosures in various material and sizes to enclose and protect Energy Meters. RMC Enclosures are provided with IP Level from IP-33 to IP-65 and are customized as per the customers requirements like Push Fit Type Locking System, Sensor System, with Louvers etc. All our Enclosures are tamper proof/theft proof and are fire Resistant, UV Resistant and Self Extinguishing, which is an essential requirement with electrical utilities. DT Meter Boxes are available with the option of Modem Mounting Arrangements, TTB,CT's etc. as per the customers requirements. The Applicable Standards are IS:13947 (part-1) for Ingress Protection, IS:13410 for SMC Materials, IS:14772 for Enclosures and other tests as per customers requirements. Various Sizes are listed, however other dimensions may also be made as per the customer's requirements.

#### **METER BOX**