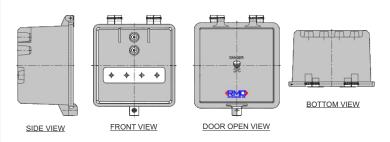

# Distribution\_Box\_16\_KVA with Meter Arrangement

DANGER 415 volts ४१५ व्होल्ट्स

खतरा