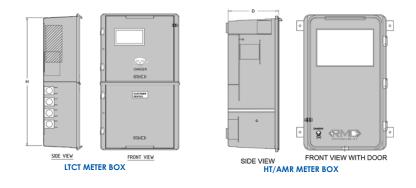

## LTCT/HT/AMR METER BOX

| ·         | '                     |          |
|-----------|-----------------------|----------|
| Product   | Dimensions in MM      | Material |
| Code      | $H \times W \times D$ |          |
| Mb2522    | 250X220X135           | SMC      |
| MB2525    | 250X250X160           | SMC      |
| MB2822    | 285X225X135           | SMC      |
| MB3322    | 335X225X135           | SMC      |
| MB3429    | 340X285X125           | SMC      |
| MB3922    | 390X225X140           | SMC      |
| MB4030    | 400X300X190           | SMC      |
| MB4537    | 450X375X200           | SMC      |
| MB5030    | 500X300X230           | SMC      |
| MB5345    | 530X450X180           | SMC      |
| MB5728    | 570X280X220           | SMC      |
| MB6535    | 650X350X250           | SMC      |
| MB6550    | 650X500X250           | SMC      |
| MB7450    | 700X480X210           | SMC      |
| MB7627    | 765X275X175           | SMC      |
| MB8135    | 810X350X230           | SMC      |
| MB9035    | 900X350X250           | SMC      |
| MB9045    | 900X450X250           | SMC      |
| MB10035   | 1000X350X230          | SMC      |
| MB8080    | 800X800X275           | SMC      |
| MB10070-D | 1000X700X220          | SMC      |
| MB10070-S | 1000X700X250          | SMC      |
| MB100100  | 1000X1000X325         | SMC      |
| DDMB2820  | 285X200X150           | DD       |
| DDMB2822  | 285X225X135           | DD       |
| DDMB3025  | 300X250X160           | DD       |
| DDMB4030  | 400X300X160           | DD       |
| DDMB5030  | 500X300X160           | DD       |
| DDMB5743  | 575X430X150           | DD       |
| DDMB8135  | 810X350X230           | DD       |
| DDMB9646  | 960X460X215           | DD       |
| PCMB2418  | 240X180X115           | PC       |
| PCMB2525  | 250X250X160           | PC       |
| PCMB2619  | 260X190X120           | PC       |
| PCMB3025  | 300X250X130           | PC       |
| PCMB3527  | 350X270X200           | PC       |
| PCMB4025  | 400X250X135           | PC       |
| PCMB4633  | 460X330X170           | PC       |
| PCMB5542  | 550X425X130           | PC       |
|           |                       |          |