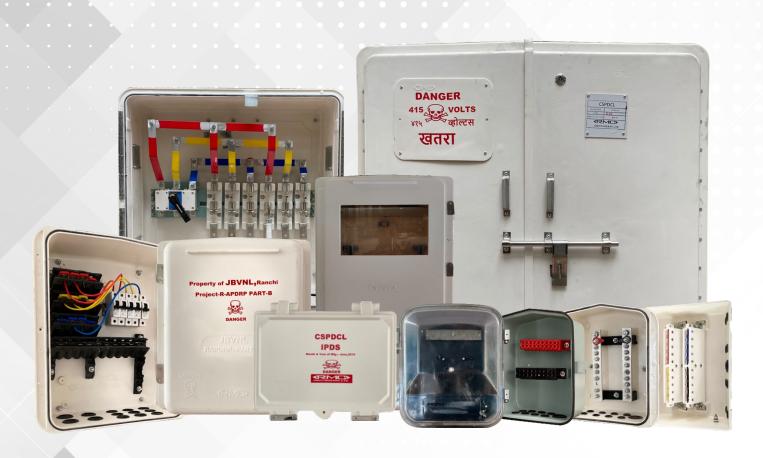

# METER BOXES, JUNCTION BOXES & DISTRIBUTION BOXES

### **METER BOX FOR ENERGY METERS**

We offer IP Enclosures in various material and sizes to enclose and protect Energy Meters. RMC Enclosures are provided with IP Level from IP-33 to IP-65 and are customized as per the customers requirements like Push Fit Type Locking System, Sensor System, with Louvers etc. All our Enclosures are tamper proof/theft proof and are fire Resistant, UV Resistant and Self Extinguishing, which is an essential requirement with electrical utilities. DT Meter Boxes are available with the option of Modem Mounting Arrangements, TTB,CT's etc. as per the customers requirements. The Applicable Standards are IS:13947 (part-1) for Ingress Protection, IS:13410 for SMC Materials, IS:14772 for Enclosures and other tests as per customers requirements. Various Sizes are listed, however other dimensions may also be made as per the customer's requirements.

#### **DISTRIBUTION BOXES**

We offer the largest variety of service connection boxes with variations like single/three phase incoming and polyphase outgoing, All the DB's are protected with various level of INGRESS protection till IP-65. We provide many varities in the bus bar arrangements to choose from; bare, insulated and spring loaded bus bars or the same may be provided with switchgears like MCB's or MCCB's of ratings as required by the customers. The Applicable Standards are IS:13947(part-1) for ingress protection, Is:13410 for SMC Materials, IS:14772 for Enclosures, IS:8623 for temperature rise and HV Test and other tests as per our customers requirements.

## **JUNCTION BOXES**

We offer the largest variety of Junction boxes with variations like single/three phase incoming and polyphase outgoing, All the Junction Boxes are protected with various level of INGRESS protection till IP-65. The Applicable Standards are IS:13947(part-1) for ingress protection, Is:13410 for SMC Materials, IS:14772 for Enclosures,