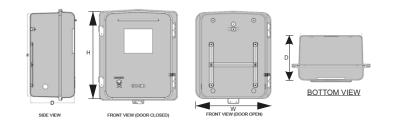

#### **METER BOX**

| ·         | '                     |          |
|-----------|-----------------------|----------|
| Product   | Dimensions in MM      | Material |
| Code      | $H \times W \times D$ |          |
| Mb2522    | 250X220X135           | SMC      |
| MB2525    | 250X250X160           | SMC      |
| MB2822    | 285X225X135           | SMC      |
| MB3322    | 335X225X135           | SMC      |
| MB3429    | 340X285X125           | SMC      |
| MB3922    | 390X225X140           | SMC      |
| MB4030    | 400X300X190           | SMC      |
| MB4537    | 450X375X200           | SMC      |
| MB5030    | 500X300X230           | SMC      |
| MB5345    | 530X450X180           | SMC      |
| MB5728    | 570X280X220           | SMC      |
| MB6535    | 650X350X250           | SMC      |
| MB6550    | 650X500X250           | SMC      |
| MB7450    | 700X480X210           | SMC      |
| MB7627    | 765X275X175           | SMC      |
| MB8135    | 810X350X230           | SMC      |
| MB9035    | 900X350X250           | SMC      |
| MB9045    | 900X450X250           | SMC      |
| MB10035   | 1000X350X230          | SMC      |
| MB8080    | 800X800X275           | SMC      |
| MB10070-D | 1000X700X220          | SMC      |
| MB10070-S | 1000X700X250          | SMC      |
| MB100100  | 1000X1000X325         | SMC      |
| DDMB2820  | 285X200X150           | DD       |
| DDMB2822  | 285X225X135           | DD       |
| DDMB3025  | 300X250X160           | DD       |
| DDMB4030  | 400X300X160           | DD       |
| DDMB5030  | 500X300X160           | DD       |
| DDMB5743  | 575X430X150           | DD       |
| DDMB8135  | 810X350X230           | DD       |
| DDMB9646  | 960X460X215           | DD       |
| PCMB2418  | 240X180X115           | PC       |
| PCMB2525  | 250X250X160           | PC       |
| PCMB2619  | 260X190X120           | PC       |
| PCMB3025  | 300X250X130           | PC       |
| PCMB3527  | 350X270X200           | PC       |
| PCMB4025  | 400X250X135           | PC       |
| PCMB4633  | 460X330X170           | PC       |
| PCMB5542  | 550X425X130           | PC       |
|           |                       |          |